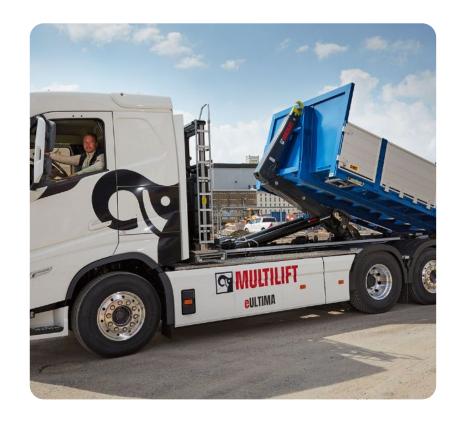

### **MULTILIFT eUltima**

the world's first plug-and-play hooklift designed specifically for electric trucks