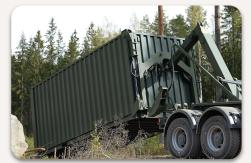

2. Hiab is the global leader in demountables

## 2 Hiab is the global leader in a growing and scattered Demountables market with a wide offering

- Demountables covers hooklifts, skiploaders and roll-off cable hoist product ranges
- Scattered market landscape with regional competitors offering local solutions and specifications
  - Large number of competitors and customer requirements
- Multilift is the global leader with the widest distribution network and presence
- Galfab solid #2 in the United States

## 2 Demountables products are serving a large variety of customers in various applications in essential industries