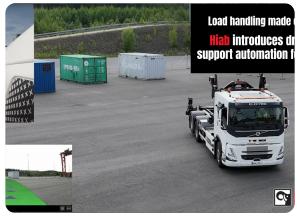

### **Level 2 Driver Support assistance**

L2 Driver Support feature automates one of the most difficult aspects of load handling - reversing the vehicle into the optimal position for loading or unloading