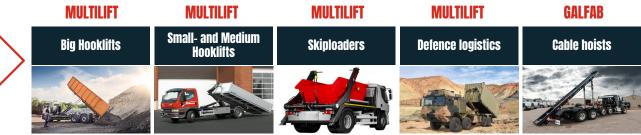

## 2 Hiab is the global leader in a growing and scattered Demountables market with a wide offering

- Demountables covers hooklifts, skiploaders and roll-off cable hoist product ranges
- Scattered market landscape with regional competitors offering local solutions and specifications
  - Large number of competitors and customer requirements
- Multilift is the global leader with the widest distribution network and presence
- Galfab solid #2 in the United States

## 2 Demountables products are serving a large variety of customers in various applications in essential industries