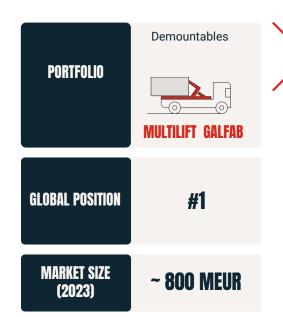

2. Hiab is the global leader in demountables

## 2 Hiab is the global leader in a growing and scattered Demountables market with a wide offering

- Demountables covers hooklifts, skiploaders and roll-off cable hoist product ranges
- Scattered market landscape with regional competitors offering local solutions and specifications
  - Large number of competitors and customer requirements
- Multilift is the global leader with the widest distribution network and presence
- Galfab solid #2 in the United States