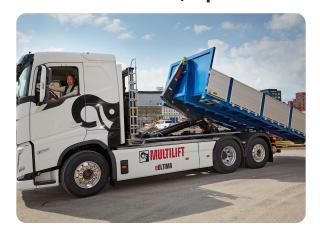

### **MULTILIFT eUltima**

the world's first plug-and-play hooklift designed specifically for electric trucks