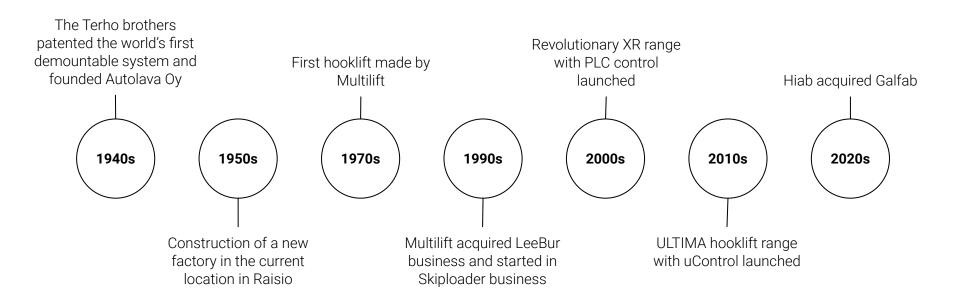

growing<br>North American market                       |
| 4                                         | Further leveraging of sizable installed base and connectivity to accelerate Services growth |
| Profitability upside <b>5</b>             | Operating model enabling incremental efficiency improvement                                 |
| Sustainable value creation 6              | Best-in-class financial profile with further value creation potential through M&A           |





2. Hiab is the global leader in demountables



### **Summary**

- 1 Hiab is the global leader in Demountables
- **2** Released a number of application specific innovations
- **3** Galfab acquisition driving growth in North America
- 4 Business excellence driving productivity gains





## We created this industry





## 2 Hiab is the global leader in a growing and scattered Demountables market with a wide offering





- Demountables covers hooklifts, skiploaders and roll-off cable hoist product ranges
- Scattered market landscape with regional competitors offering local solutions and specifications
  - Large number of competitors and customer requirements
- Multilift is the global leader with the widest distribution network and presence
- Galfab solid #2 in the United States



## 2 Demountables products are serving a large variety of customers in various applications in essential industries



















## 3 Application specific innovations driven by understanding our customers, operators and load needs







### **MULTILIFT eUltima**

the world's first plug-and-play hooklift designed spec