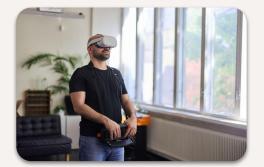

### **Level 2 Driver Support assistance**

L2 Driver Support feature automates one of the most difficult aspects of load handling - reversing the vehicle into the optimal position for loading or unloading