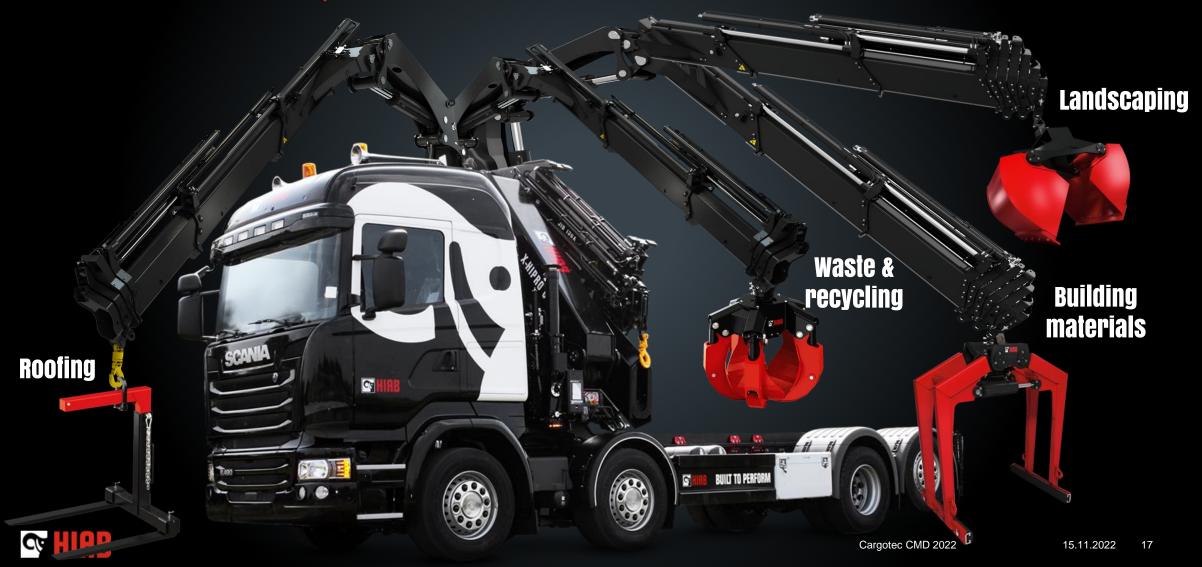

### MULTI-BRAND STRATEGY WITH MARKET SEGMENT LEADING BRANDS

**DEMOUNTABLES** 

MULTILIFT GALFAB TRUCK MOUNTED FORKLIFTS

MOFFETT PRINCETON

LOADER CRANES

HIAB EFFER ARGOS FORESTRY & RECYCLING

LOGLIFT JONSERED TAIL LIFTS

### HIAB IS THE LEADER IN THE MARKETS WE OPERATE

|                             | MARKET SIZE*<br>(EUR million)        | KEY<br>SEGMENTS                    | GLOBAL POSITION & MEDIUM<br>TERM MARKET TREND | KEY COMPETITORS                                  |
|-----------------------------|--------------------------------------|------------------------------------|-----------------------------------------------|--------------------------------------------------|
| DEMOUNTABLES                | ~770                                 | Waste & recycling,<br>Defence      | #1 in World                                   | MELLER PALFINGER                                 |
| FORESTRY & RECYCLING CRANES | ~615                                 | Forestry, Waste & recycling        | #2 in world                                   | Cranab C                                         |
| LOADER CRANES               | ~1,700                               | Construction, Logistics            | #1-2 in the<br>world                          | PALFINGER FASSI                                  |
| TAIL LIFTS                  | ~1,200                               | Retail, Last mile                  | #2 in US<br>#1 in Nordics                     | DHOLLANDIA  The original TOMMY GATE hydraulic in |
| TRUCK MOUNTED FORKLIFTS     | ~315                                 | Last mile, Logistics, construction | #1 globally                                   | TERBERG                                          |
| SERVICES                    | Hiab Installed base<br>170,000 units | All                                | >45% capture rate                             |                                                  |