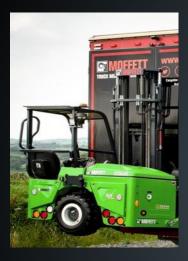

# TRUCK MOUNTED FORKLIFTS

- Fully electric portfolio
- Best-in-class safety
- > Patented remote control