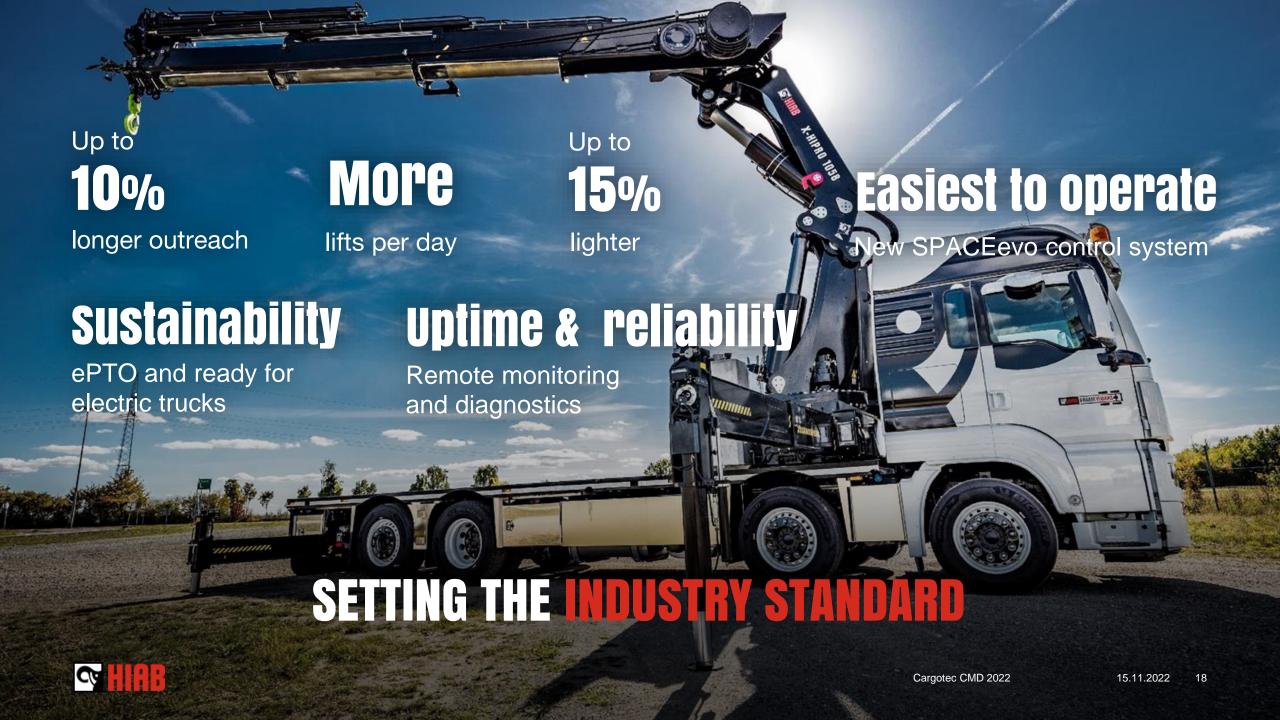

#### LOADER CRANES

- > 14% lighter
- → 10% more lifting capacity→ SPACEevo control
- SPACEevo control system
- Epto and electric truck ready
- > Patented boom structure