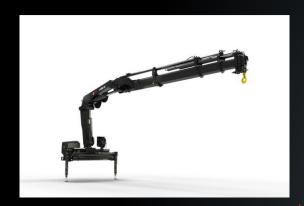

#### LOADER CRANES

- > 14% lighter
- → 10% more lifting capacity→ SPACEevo control
- SPACEevo control system
- Epto and electric truck ready
- > Patented boom structure