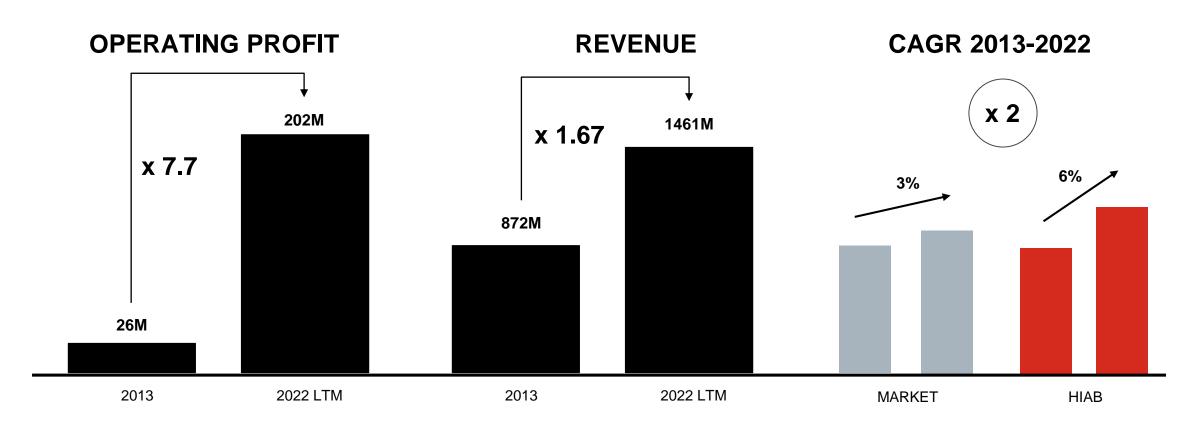

HIAB IS A GLOBAL MARKET LEADER IN ON-ROAD LOAD HANDLING SOLUTIONS

Sales<sup>2</sup> **MEUR 1,461** 

Average sales growth<sup>3</sup> **6%** 

Comparable operating Profit<sup>2</sup> **202 MEUR / 13.8%** 

Operating profit<sup>2</sup> MEUR 190 / 13.0%

#### TURNAROUND TO RESILIENT PROFITABLE GROWTH

Resilient in COVID-19 period. Double digit returns in last 8 years. 13.8% OP 2022 LTM.