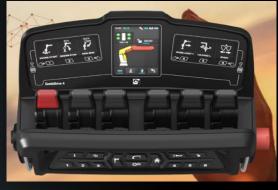

# CONTROL SYSTEM

New SPACEevo control system platform, easiest to operate

Platform and competence in place to continuously improve customer value and shape the future of load handling