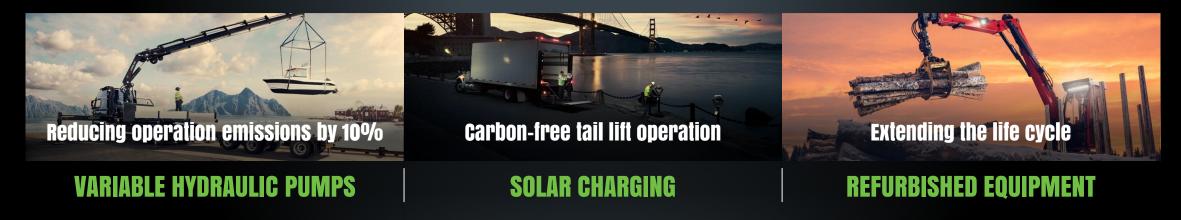

### ECO PORTFOLIO SALES 23% OF TOTAL REVENUES IN 2022 (JAN-SEP)

### ECO PORTFOLIO GROWTH +225%

(Jan-sep 2022/2021)